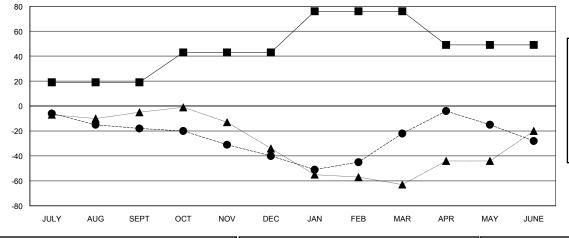

## LOCATION PRINCE EDWARD ISLAND

GMT CA

| Clubs                 |               |           |               | Members               |                           |                         |                                              |
|-----------------------|---------------|-----------|---------------|-----------------------|---------------------------|-------------------------|----------------------------------------------|
| RESULTS FOR 2018-2019 |               |           |               | RESULTS FOR 2018-2019 |                           |                         |                                              |
| QUARTER               | NEW CLUB GOAL | NEW CLUBS | DROPPED CLUBS | QUARTER               | MEMBER GROWTH NET<br>GOAL | MEMBER GROWTH<br>ACTUAL | DROPPED MEMBERS ACTUAL (including transfers) |
| JULY/AUG/SEPT         | 0             | 0         | 0             | JULY/AUG/SEPT         | 19                        | 13                      | 30                                           |
| OCT/NOV/DEC           | 1             | 0         | 1             | OCT/NOV/DEC           | 24                        | 38                      | 56                                           |
| JAN/FEB/MAR           | 1             | 0         | 0             | JAN/FEB/MAR           | 33                        | 61                      | 35                                           |
| APR/MAY/JUNE          | 0             | 0         | 0             | APR/MAY/JUNE          | -27                       | 50                      | 52                                           |